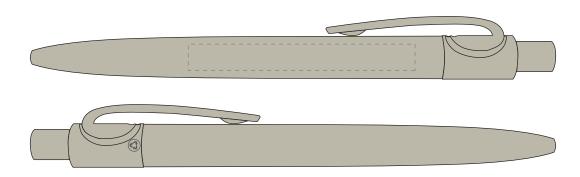

Product and Artwork Proof SEASHELL PEN

Your Ref: Quantity: Product Code: TPC000114
Our Ref: Version: 1 Product Colour: LIGHT GREY

## ARTWORK SCALE 100%

Product Image for visualisation - colours may vary

- The dashed line is to demonstrate print area and will not appear on your printed item
  - 1. Your order will not go in to print and production time cannot be confirmed, unless artwork has been approved via the online system.
  - 2. Once printed, artwork cannot be amended, mistakes must be rectified at visual stage.
  - 3. Claims for faulty goods will be honoured, only if the goods are returned to us. We will not issue credits/refunds for items that have been distributed. Please ensure that goods are satisfactory before distribution
  - 4. We are not responsible for delays during transit.